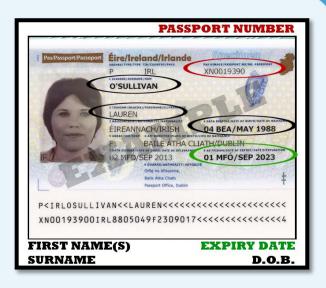

## **PASSPORT DETAILS**

PLEASE FILL IN THE FOLLOWING WITH THE PASSPORT DETAILS OF EACH PERSON TRAVELLING EXACTLY AS THEY APPEAR ON THEIR PASSPORT. WE REQUIRE *FIRST NAME(S)* (INCLUDING MIDDLE NAME IF IT APPEARS ON YOUR PASSPORT), *SURNAME, DATE OF BIRTH, PASSPORT NUMBER* AND *DATE OF EXPIRY*.

| FIRST NAME(S) | SURNAME | PASSPORT<br>NUMBER | DATE OF<br>BIRTH | FULL EXPIRY DATE |
|---------------|---------|--------------------|------------------|------------------|
|               |         |                    |                  |                  |
|               |         |                    |                  |                  |
|               |         |                    |                  |                  |
|               |         |                    |                  |                  |